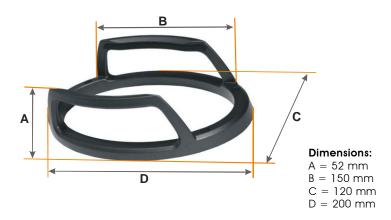

## Vertical stand accessory PS01 for Shuttle Slim PCs

The Shuttle Slim-PCs of the 3 litres class can be used for horizontal operation by default. With this optional stand (accessory PS01), it can also be placed vertically.

| Feature Highlight |                                                                                                                                                                                                                                           |
|-------------------|-------------------------------------------------------------------------------------------------------------------------------------------------------------------------------------------------------------------------------------------|
| Scope of delivery | Vertical Stand                                                                                                                                                                                                                            |
| Marterial         | Plastic, black                                                                                                                                                                                                                            |
| Compatibility     | <ul> <li>Compatible with the following Shuttle<br/>Slim PCs: XG41, XH61, XH61V, XH81,<br/>XH81V, XH97V, XH110, XH110V, XH110G,<br/>XH170V, XH270, XH310, XH310V,<br/>XH310R, XH310RV, XH410G, XH510G,<br/>XH610, XH610V, XC60J</li> </ul> |