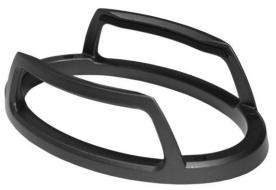

## Vertical stand accessory PS01 for Shuttle Slim PCs

The Shuttle Slim-PCs of the 3 litres class can be used for horizontal operation by default. With this optional stand (accessory PS01), it can also be placed vertically.

| Feature Highlight |                                                                                                                                                                                                                                           |
|-------------------|-------------------------------------------------------------------------------------------------------------------------------------------------------------------------------------------------------------------------------------------|
| Scope of delivery | Vertical Stand                                                                                                                                                                                                                            |
| Marterial         | Plastic, black                                                                                                                                                                                                                            |
| Compatibility     | <ul> <li>Compatible with the following Shuttle<br/>Slim PCs: XG41, XH61, XH61V, XH81,<br/>XH81V, XH97V, XH110, XH110V, XH110G,<br/>XH170V, XH270, XH310, XH310V,<br/>XH310R, XH310RV, XH410G, XH510G,<br/>XH610, XH610V, XC60J</li> </ul> |