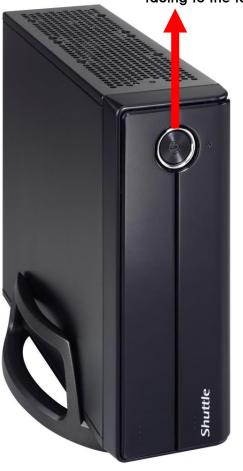

## Using the vertical stand

Kompatible Slim-PCs can either be operated in horizontal or vertical (only with stand) position. Please be sure to have the right side of the PC facing up (see arrow). Positioning the Slim-PC in its stand in any other way may damage the system. Make sure the PC is placed vertically in its stand just as shown.

## Shuttle Accessory P501

**Vertical Stand PS01** 

Power-on button facing to the top

Shuttle 3L Slim-PC with PS01

Images for illustration purposes only.